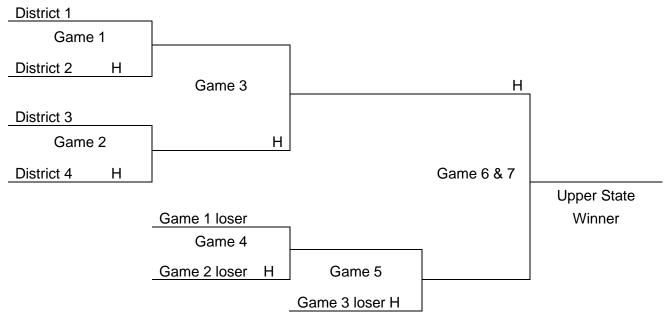

## UPPER AND LOWER STATE BASEBALL TOURNAMENTS CLASS A

## **Upper State**

In all Upper/ Lower State tournament games, the host school will be determined by the bracket.

Game 3 loser will host Game 5.

If game 7 is played, it will be at the site of game 6, the home team will be determined by a coin toss