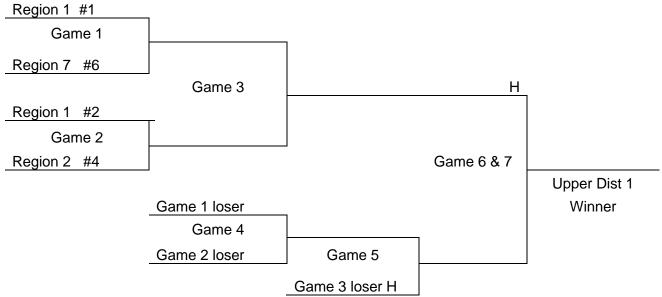

#### NOTES:

- 1. The Higher Region Finish Team will host in Games 1, 2, 3, & 4.
- 2. If two teams finish in the same position in the region, the bracket will determine the host Games 1, 2, 3 & 4.
- 3. Game 3 loser hosts Game 5
- 3. Game 7 is played if necessary, at the site of Game 6. Home team will be determined with a coin toss.

## **Upper State**

In all Upper/ Lower State tournament games, the host school will be determined by the bracket.

Game 3 loser will host Game 5.

If game 7 is played, it will be at the site of game 6, the home team will be determined by a coin toss