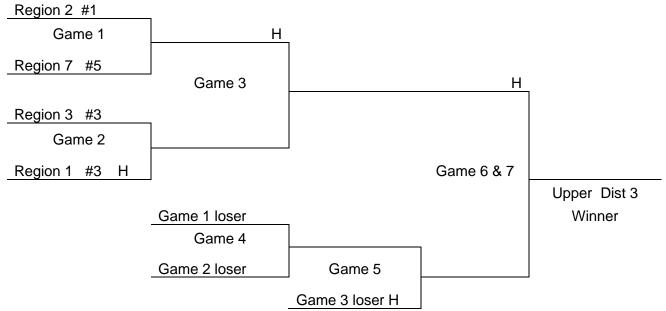

## **Upper State**

In all Upper/ Lower State tournament games, the host school will be determined by the bracket.

Game 3 loser will host Game 5.

If game 7 is played, it will be at the site of game 6, the home team will be determined by a coin toss