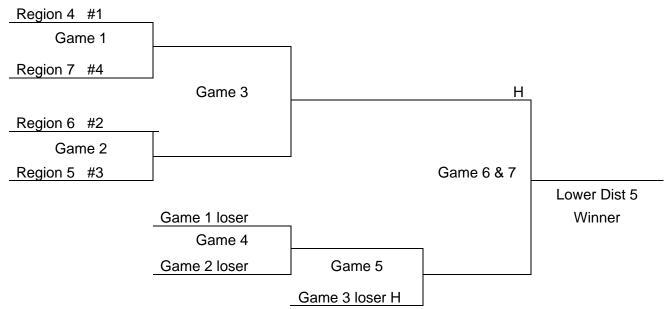

#### NOTES:

- 1. The Higher Region Finish Team will host in Games 1, 2, 3, & 4.
- 2. If two teams finish in the same position in the region, the bracket will determine the host Games 1, 2, 3 & 4.
- 3. Game 3 loser hosts Game 5
- 3. Game 7 is played if necessary, at the site of Game 6. Home team will be determined with a coin toss.

## **Upper State**

In all Upper/ Lower State tournament games, the host school will be determined by the bracket.

Game 3 loser will host Game 5.

If game 7 is played, it will be at the site of game 6, the home team will be determined by a coin toss