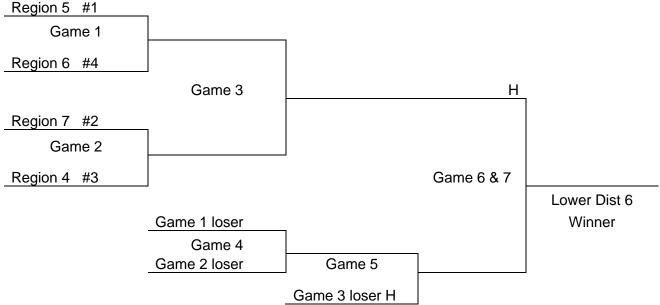

#### \* NOTES:

- 1. The Higher Region Finish Team will host in Games 1, 2, 3, & 4.
- 2. If two teams finish in the same position in the region, the bracket will determine the host I Games 1, 2, 3 & 4.
- 3. Game 3 loser hosts Game 5
- 4. Game 7 is played, if necessary, at the site of Game 6. Home team will be determined with a coin toss.

## **Upper State**

In all Upper/ Lower State tournament games, the host school will be determined by the bracket.

Game 3 loser will host Game 5.

If game 7 is played, it will be at the site of game 6, the home team will be determined by a coin toss