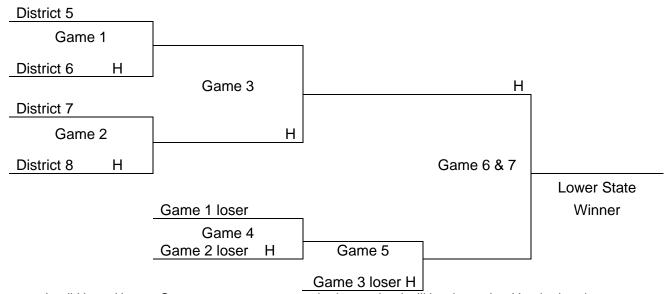

## UPPER AND LOWER STATE BASEBALL TOURNAMENTS CLASS A

### **Lower State**

In all Upper/ Lower State tournament games, the host school will be determined by the bracket,

Game 3 loser will host Game 5.

If game 7 is played, it will be at the site of game 6, the home team will be determined by a coin toss