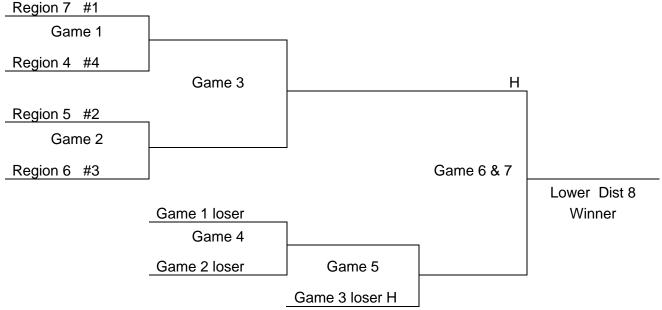

#### \* NOTES:

- 1. The Higher Region Finish Team will host in Games 1, 2, 3, & 4.
- 2. If two teams finish in the same position in the region, the bracket will determine the host I Games 1, 2, 3 & 4.
- 3. Game 3 loser hosts Game 5
- 4. Game 7 is played, if necessary, at the site of Game 6. Home team will be determined with a coin toss

### **Lower State**

In all Upper/ Lower State tournament games, the host school will be determined by the bracket,

Game 3 loser will host Game 5.

If game 7 is played, it will be at the site of game 6, the home team will be determined by a coin toss