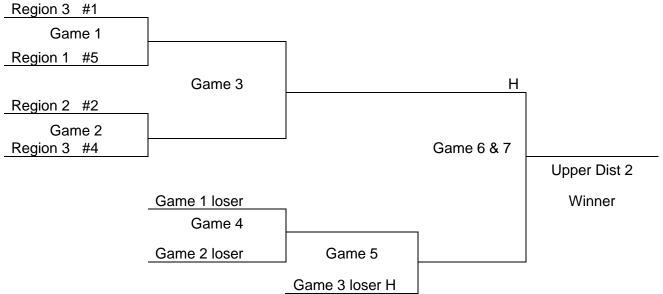

## **Upper State**

In all Upper/ Lower State tournament games, the host school will be determined by the bracket.

Game 3 loser will host Game 5.

If game 7 is played, it will be at the site of game 6, the home team will be determined by a coin toss