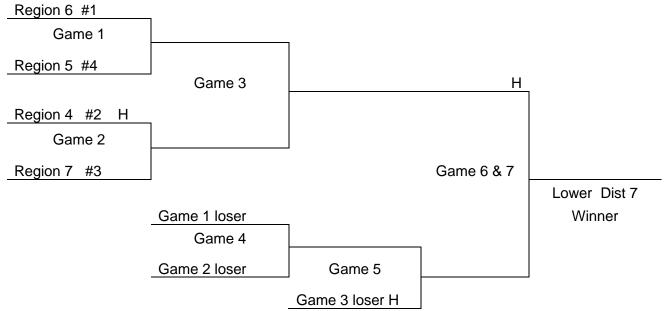

#### NOTES:

- 1. The Higher Region Finish Team will host in Games 1, 2, 3, & 4.
- 2. If two teams finish in the same position in the region, the bracket will determine the host I Games 1, 2, 3 & 4.
- 3. Game 3 loser hosts Game 5
- 4. Game 7 is played, if necessary, at the site of Game 6. Home team will be determined with a coin toss.

### **Lower State**

In all Upper/ Lower State tournament games, the host school will be determined by the bracket,

Game 3 loser will host Game 5.

If game 7 is played, it will be at the site of game 6, the home team will be determined by a coin toss