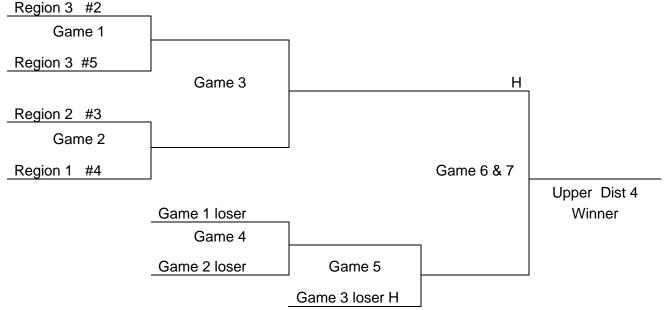

## **Upper State**

In all Upper/ Lower State tournament games, the host school will be determined by the bracket.

Game 3 loser will host Game 5.

If game 7 is played, it will be at the site of game 6, the home team will be determined by a coin toss