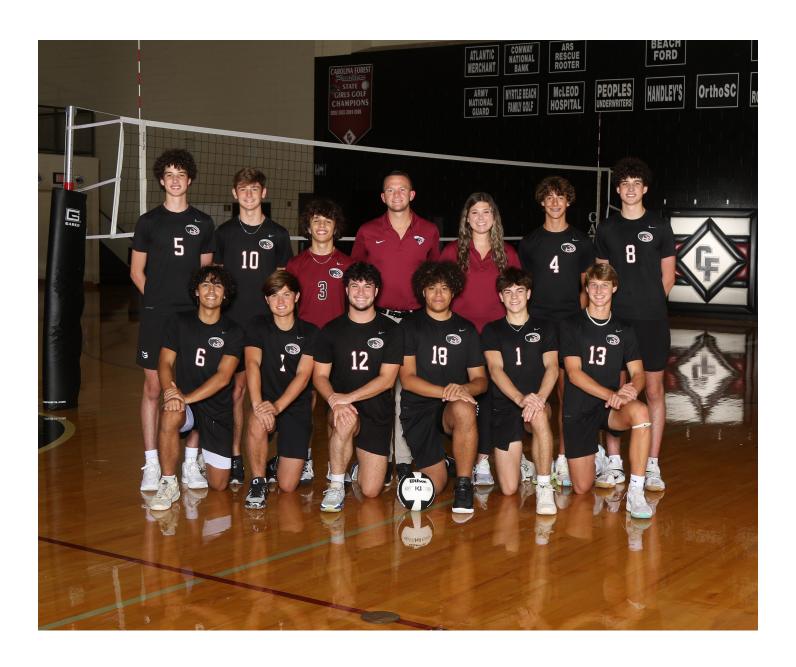

## **Class AAAAA**

Dorman vs Carolina Forest

### **Carolina Forest**

| Number | Name             | Grade | Height | Position |
|--------|------------------|-------|--------|----------|
| 1      | Christian Rivera | 12    | 5 8'   | RS       |
| 2      | Trey Wastler     | 9     | 5 8'   | ОН       |
| 3      | Alex Nikolov     | 10    | 5 5'   | Libero   |
| 4      | Wyatt Turner     | 10    | 60'    | ОН       |
| 5      | Cody Harrison    | 11    | 6 3'   | S/RS     |
| 6      | Nick Machado     | 12    | 5 9'   | RS       |
| 7      | Cammy Kuperman   | 10    | 5 5'   | S        |
| 8      | Caleb Harrison   | 11    | 6 3'   | M        |
| 10     | Jackson Cargle   | 10    | 61'    | M        |
| 12     | Deisel Brown     | 12    | 5 10'  | M        |
| 13     | Blake Goodwin    | 12    | 61'    | ОН       |
| 18     | Tyson Little     | 10    | 5 10'  | RS       |
|        |                  |       |        |          |
|        |                  | +     |        |          |
|        |                  |       |        |          |
|        |                  |       |        |          |
|        |                  |       |        |          |
|        |                  |       |        |          |
|        |                  |       |        |          |
|        |                  |       |        |          |
|        |                  |       |        |          |
|        |                  |       |        |          |
|        |                  |       |        |          |

| Head Coach:         | Chase Alfman                    |  |  |
|---------------------|---------------------------------|--|--|
| Assistant Coaches:  | Bryce Blakeney, Madison Gallion |  |  |
| Score Keeper:       |                                 |  |  |
| Manager:            |                                 |  |  |
| Athletics Director: | Ina Thompson                    |  |  |
| Principal:          | Gaye Driggers                   |  |  |