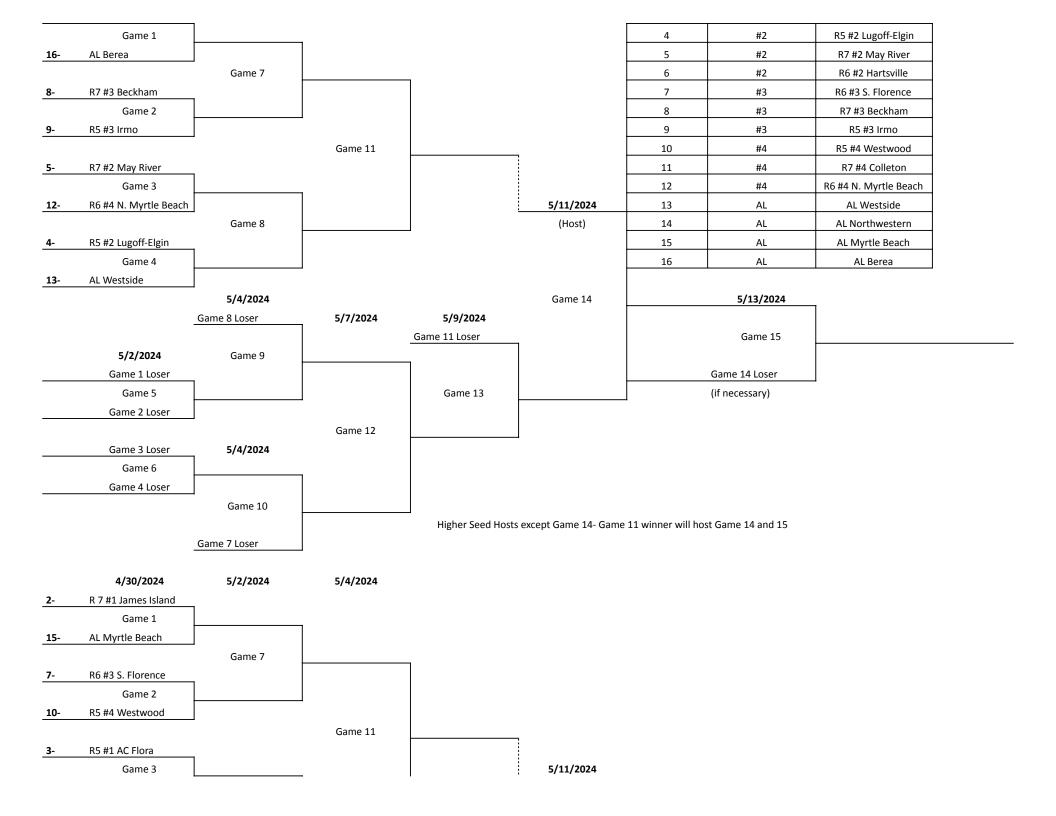

## CLASS AAAA SOFTBALL BRACKET LOWER STATE

| Type in Team Name |        |                     |  |  |
|-------------------|--------|---------------------|--|--|
| Seed              | Finish | Team                |  |  |
| 1                 | #1     | R6 #1 W. Florence   |  |  |
| 2                 | #1     | R 7 #1 James Island |  |  |
| 3                 | #1     | R5 #1 AC Flora      |  |  |

|    | 4/30/2024         | 5/2/2024 | 5/4/2024 |
|----|-------------------|----------|----------|
| 1- | R6 #1 W. Florence |          |          |